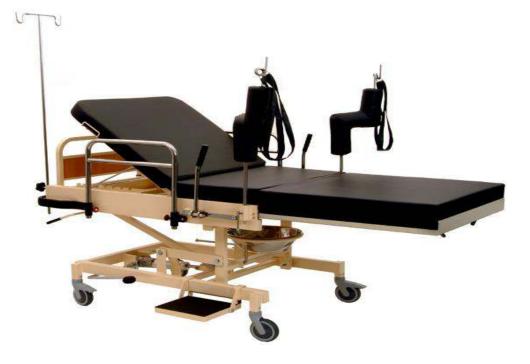

## HYDRAULIC DELIVERY BED – LIGHT VERSION MODEL DB 2020 (LV)

## **Product Features:**

- Convertible from bed to delivery table
- Steel construction finishing with scratch and chip resistant of hard epoxy powder coating
- Manual ratchet adjustable backrest
- Hydraulic system height adjustable foot pedal at both side of bed
- Instant trendelenburg & reverse trendelenburg position assisted by gas spring with a control lever on both side of bed
- Retractable leg section slides smoothly on steel bearings under the sectional base and locks automatically
- Two hinged section PVC padded foam mattress of 75mm thick & a 100mm thick for leg section
- Inclusive of IV pole, a pair of side rails, a detachable head board, a stainless steel bowl & a pair of lithotomy stirrups and straps
- Mobile on 4 x 125mm swivel castors with 2 brakes diagonally fitted
- Removable foot step

## **Technical Specification:**

- Hi-Lo: 610 950(H)
- Overall size: 1200(L) stowed / 1930(L) extended 880(W)