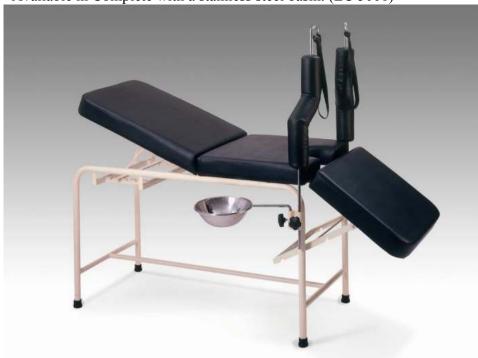

## EXAMINATION TABLE FOR GYNAE MODEL EC 5000

## Features:

- All parts are made by tooling to ensure uniform & outstanding quality
- Fixed Height
- 75mm thick PVC mattress
- Ratchet backrest
- Come with a pair of lithotmy stirrups and straps

## Make:

- Made of tubular steel frame work fitted on rubber studs
- Finishing with a layer of chip and scratch resistant baked
- epoxy coat. (cream colour)

## Size

• 1830mmL x 610mmW x 760mmH

\*Available in Complete with a stainless steel basin. (EC 5001)