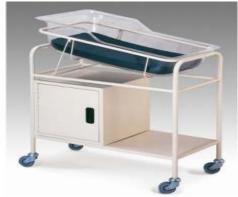

## MEDICAL NURSERY CRIB MODEL DC 1011

## **Product Features**

- ♣ Steel Frame
- ♣ Scratch and chip resistant epoxy coating
- Position Ratchet
- ♣ Closed cabinet & open shelf
- **♣** 50mm thick PVC mattress
- ♣ Mobile on 75mm swivel castors
- **♣** Dim (mm): 785(L) x 405(W) x 890(H)