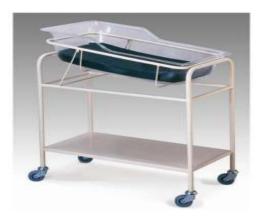

## MEDICAL NURSERY CRIB MODEL DC1000

#### **Product Features**

- **♦** Steel Frame
- ♣ Scratch and chip resistant epoxy coating
- **♣** Position Ratchet
- Open shelf
- ♣ Mobile on 50mm thick PVC mattress
- ♣ 75mm swivel castors
- **♣** Dim (mm): 785(L) x 405(W) x 890(H)