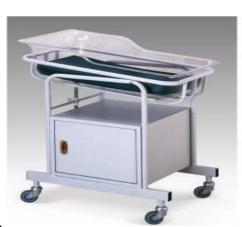

# **MEDICAL NURSERY CRIB MODEL DC1010**

### **Product Features**

- **♣** Steel Frame
- ♣ Scratch and chip resistant epoxy coating
- Clamp lock tilting device
- Closed cabinet
- ♣ 50mm thick PVC mattress
- ♣ Mobile on 75mm swivel castors
- ♣ Dim(mm): 765(L) x 445(W) x 865(H